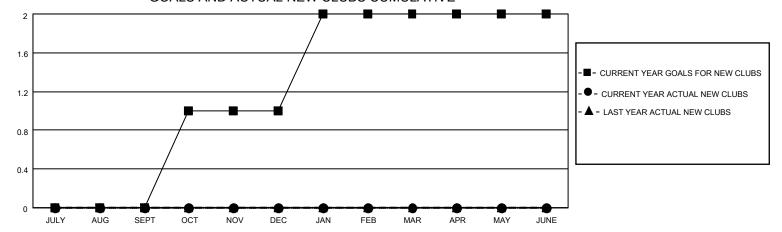

## GOALS AND ACTUAL NEW CLUBS CUMULATIVE

## MONTHLY MEMBERSHIP PROGRESS REPORT

LOCATION VIRGINIA District 24 I Results as of: 9/30/2022

| Clubs                 |               |           |               | Members               |                        |                         |                                                    |
|-----------------------|---------------|-----------|---------------|-----------------------|------------------------|-------------------------|----------------------------------------------------|
| RESULTS FOR 2022-2023 |               |           |               | RESULTS FOR 2022-2023 |                        |                         |                                                    |
| QUARTER               | NEW CLUB GOAL | NEW CLUBS | DROPPED CLUBS | QUARTER MEME          | BER GROWTH NET<br>GOAL | MEMBER GROWTH<br>ACTUAL | DROPPED<br>MEMBERS ACTUAL<br>(including transfers) |
| JULY/AUG/SEPT         | 0             | 0         | 0             | JULY/AUG/SEPT         | 60                     | 33                      | 61                                                 |
| OCT/NOV/DEC           | 1             | 0         | 0             | OCT/NOV/DEC           | 60                     | 0                       | 0                                                  |
| JAN/FEB/MAR           | 1             | 0         | 0             | JAN/FEB/MAR           | 60                     | 0                       | 0                                                  |
| APR/MAY/JUNE          | 0             | 0         | 0             | APR/MAY/JUNE          | 60                     | 0                       | 0                                                  |