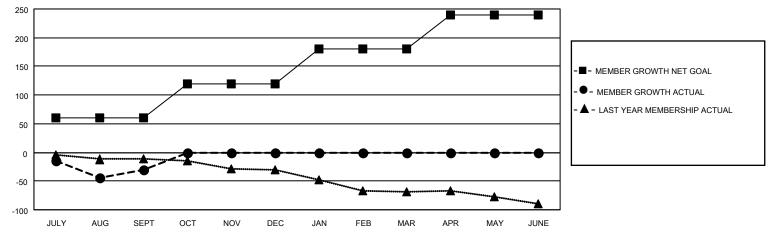

## GOALS AND ACTUAL MEMBERS CUMULATIVE

| DROPPED CLUBS: 0 |    | 14 CLUBS OF 89 ADDED 1 OR<br>MORE NEW MEMBERS | GENDER DISTRIBUTION                 |                |  |
|------------------|----|-----------------------------------------------|-------------------------------------|----------------|--|
|                  |    | MONE NEW MEMBERS                              | MALE                                | 1,188 (64.18%) |  |
|                  |    |                                               | FEMALE                              | 663 (35.82%)   |  |
| DROPPED MEMBERS  |    |                                               | NON BINARY                          | 0 (0.00%)      |  |
|                  |    |                                               | PREFER NOT TO ANSWER                | 0 (0.00%)      |  |
| DECEASED         | 13 |                                               |                                     | ,              |  |
| CLUB CANCELLED   | 0  | CLICK HERE FOR CUMULATIVE                     | TOTAL FAMILY UNIT MEMBERS 267       |                |  |
| OTHER            | 48 | MEMBERSHIP DATA                               |                                     |                |  |
| TOTAL            | 61 |                                               | FAMILY MEMBERS PAYING HALF DUES 135 |                |  |
|                  |    |                                               |                                     |                |  |

## MONTHLY MEMBERSHIP PROGRESS REPORT

LOCATION VIRGINIA District 24 I Results as of: 9/30/2022

| Clubs                 |               |           |               | Members               |                        |                         |                                                    |
|-----------------------|---------------|-----------|---------------|-----------------------|------------------------|-------------------------|----------------------------------------------------|
| RESULTS FOR 2022-2023 |               |           |               | RESULTS FOR 2022-2023 |                        |                         |                                                    |
| QUARTER               | NEW CLUB GOAL | NEW CLUBS | DROPPED CLUBS | QUARTER MEME          | BER GROWTH NET<br>GOAL | MEMBER GROWTH<br>ACTUAL | DROPPED<br>MEMBERS ACTUAL<br>(including transfers) |
| JULY/AUG/SEPT         | 0             | 0         | 0             | JULY/AUG/SEPT         | 60                     | 33                      | 61                                                 |
| OCT/NOV/DEC           | 1             | 0         | 0             | OCT/NOV/DEC           | 60                     | 0                       | 0                                                  |
| JAN/FEB/MAR           | 1             | 0         | 0             | JAN/FEB/MAR           | 60                     | 0                       | 0                                                  |
| APR/MAY/JUNE          | 0             | 0         | 0             | APR/MAY/JUNE          | 60                     | 0                       | 0                                                  |